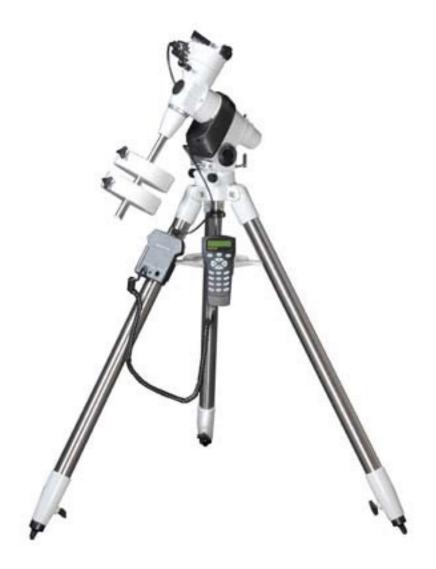

Verð: kr. 132.900.-

"The first impressions of the assembly were of reassuring stability...The 3-star alignment is a great feature of the Go-To facility. Every time we set up, it accurately place the item we wanted in the field of view of our 25mm eyepiece. The more it was used, the easier is was to go straight to an object or star...The alignment process could not be simpler...In all, the alignment process works so well that you can be on a selected object and tracking it accurately within minutes...Overall the EQ5 SynScan gave a new lease of life to our smaller scope. It is easy to carry and it allowed us to give friends and neighbours a quick tour of the delights of the night skies."

## -BBC SKY AT NIGHT MAGAZINE